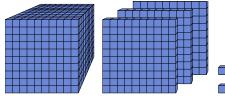

## Solve each problem.

1)

What digit is in the thousands place in the number above?

What digit is in the ones place in the number above?

What digit is in the hundreds place in the number above?

**4**)

What digit is in the tens place in the number above?

5)

What digit is in the hundreds place in the number above?

**6**)

www.CommonCoreSheets.com

What digit is in the tens place in the number above?