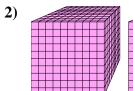

## Solve each problem.

What digit is in the thousands place in the number above?

What digit is in the ones place in the number above?

What digit is in the hundreds place in the number above?

4)

What digit is in the tens place in the number above?