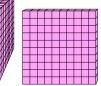

## Solve each problem.

What digit is in the thousands place in the number above?

What digit is in the ones place in the number above?

What digit is in the hundreds place in the number above?

4)

What digit is in the tens place in the number above?

5)

What digit is in the hundreds place in the number above?

**6**)

What digit is in the tens place in the number above?

. 1

2 0

3. **1** 

0