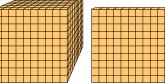

## Solve each problem.

What digit is in the thousands place in the number above?

What digit is in the ones place in the number above?

What digit is in the hundreds place in the number above?

4)

What digit is in the tens place in the number above?