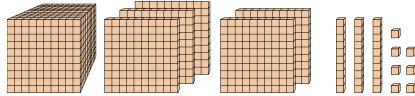

## Solve each problem.

What digit is in the thousands place in the number above?

What digit is in the ones place in the number above?

What digit is in the hundreds place in the number above?

4)

What digit is in the tens place in the number above?

5)

What digit is in the hundreds place in the number above?

**6**)

What digit is in the tens place in the number above?

. 1

2 0

3. **1** 

0