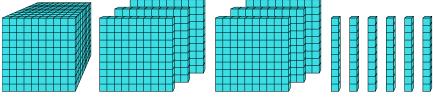

## Solve each problem.

What digit is in the thousands place in the number above?

What digit is in the ones place in the number above?

What digit is in the hundreds place in the number above?

4)

What digit is in the tens place in the number above?

5)

What digit is in the hundreds place in the number above?

**6**)

What digit is in the tens place in the number above?

. 1

2 0

3. **1** 

0