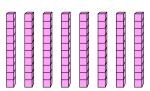

## Solve each problem.

1)

What digit is in the thousands place in the number above?

What digit is in the ones place in the number above?

What digit is in the hundreds place in the number above?

**4**)

What digit is in the tens place in the number above?

## Solve each problem.

What digit is in the thousands place in the number above?

What digit is in the ones place in the number above?

What digit is in the hundreds place in the number above?

4)

What digit is in the tens place in the number above?