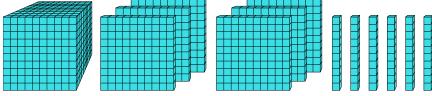

## Solve each problem.

What digit is in the thousands place in the number above?

What digit is in the ones place in the number above?

What digit is in the hundreds place in the number above?

4)

What digit is in the tens place in the number above?