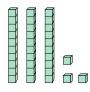

## Solve each problem.

1)

What digit is in the thousands place in the number above?

What digit is in the ones place in the number above?

What digit is in the hundreds place in the number above?

**4**)

What digit is in the tens place in the number above?

5)

What digit is in the hundreds place in the number above?

**6**)

www.CommonCoreSheets.com

What digit is in the tens place in the number above?