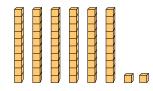

5)

What digit is in the hundreds place in the number above?

**6**)

What digit is in the tens place in the number above?

. 1

2 0

3. **1** 

0