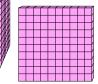

## Solve each problem.

1)

What digit is in the thousands place in the number above?

What digit is in the ones place in the number above?

What digit is in the hundreds place in the number above?

**4**)

What digit is in the tens place in the number above?

## Solve each problem.

What digit is in the thousands place in the number above?

What digit is in the ones place in the number above?

What digit is in the hundreds place in the number above?

4)

What digit is in the tens place in the number above?