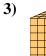

## Solve each problem.

What digit is in the thousands place in the number above?

What digit is in the ones place in the number above?

What digit is in the hundreds place in the number above?

4)

What digit is in the tens place in the number above?