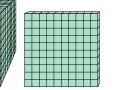

## Solve each problem.

1)

What digit is in the thousands place in the number above?

What digit is in the ones place in the number above?

What digit is in the hundreds place in the number above?

**4**)

What digit is in the tens place in the number above?