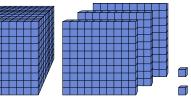

## Solve each problem.

1)

What digit is in the thousands place in the number above?

What digit is in the ones place in the number above?

What digit is in the hundreds place in the number above?

**4**)

What digit is in the tens place in the number above?