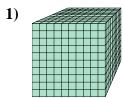

## Solve each problem.

1)

What digit is in the thousands place in the number above?

What digit is in the ones place in the number above?

What digit is in the hundreds place in the number above?

**4**)

What digit is in the tens place in the number above?