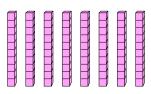

## Solve each problem.

1)

What digit is in the thousands place in the number above?

What digit is in the ones place in the number above?

What digit is in the hundreds place in the number above?

**4**)

What digit is in the tens place in the number above?