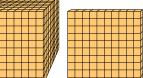

5)

What digit is in the hundreds place in the number above?

**6**)

www.CommonCoreSheets.com

What digit is in the tens place in the number above?

5)

What digit is in the hundreds place in the number above?

**6**)

What digit is in the tens place in the number above?

. 1

2 0

3. **1** 

0