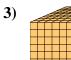

## Solve each problem.

What digit is in the thousands place in the number above?

What digit is in the ones place in the number above?

What digit is in the hundreds place in the number above?

4)

What digit is in the tens place in the number above?